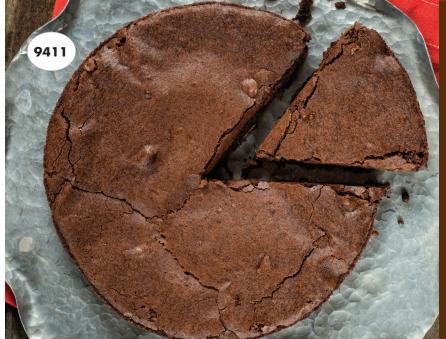

#### 9411 Mega Brownie

Mega Brownie

This extra-large Thaw & Serve Chocolate Fudge Brownie is a Mega sized treat the whole family will love. For an extra special dessert add ice cream, chocolate syrup or any other topping you want.

\$20.00 • 10 oz.

Ready-to-Eat