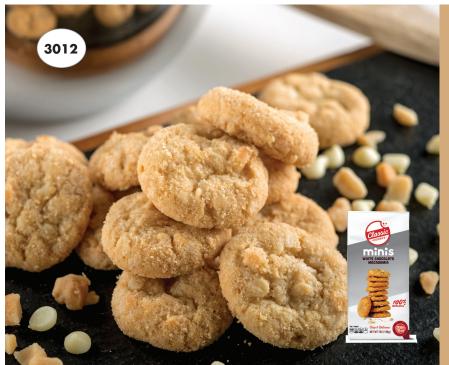

#### 3012 WHITE CHOCOLATE MACADAMIA

Chocolate blanco Macadamia Rich white chocolate mixed together with lightly roasted macadamia nuts create the most amazing flavor. Get ready to go nuts..

Two 7 oz. bags. \$20.00 • 14 oz.