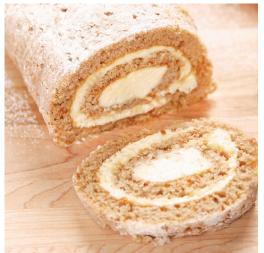

#### 9411 Mega Brownie

Mega Brownie

This extra-large Thaw & Serve Chocolate Fudge Brownie is a Mega sized treat the whole family will love. For an extra special dessert add ice cream, chocolate syrup or any other topping you want.

\$20.00 • 10 oz.

Ready-to-Eat