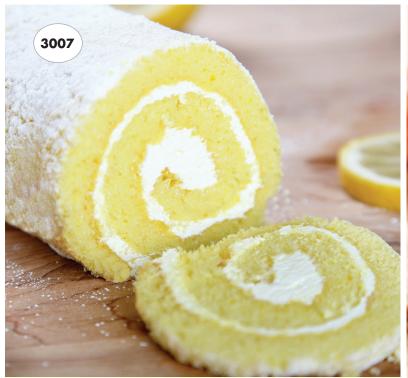

g. **Gift Boxed.** 

O Trans Fats • Serves 8

\$20.00 • (4) 4.5 oz. Mini-Cakes per Package

#### 3003 **RED VELVET**

Terciopelo Rojo

Red Velvet Mini Southern Pudding Cake with Cream Cheese Topping. Gift Boxed.

O Trans Fats • Serves 8

\$20.00 • (4) 4.5 oz. Mini-Cakes per Package



SMOKY MOUNTAIN BAKERY
Ready-to-Eat Cake Rolls

Joyful



- Unique product with unmatched quality
- Easy to serve simply set out, then slice
- **OU** Kosher Certified
- Flexible retail price
- Produced in state-of-theart manufacturing facility
- Top notch food safety programs achieving SQF Level 2 certification





#### 3005 STRAWBERRY CHEESECAKE

Tarta de queso con fresas With cream cheese filling.

\$20.00 • 22 oz.



#### 3006 **CHOCOLATE**

Tarta de queso con fresas With creme filling.

\$20.00 • 22 oz.



## **3007** LEMON

Limón

With creme filling.

\$20.00 • 22 oz.





# Two Ways To Order:



- 1. Paper Order Form
- 2. Or Shop Online!



## AFGfundraising.com



#### Dozens of additional items also available on our webstore!









## **HOW TO SHOP ONLINE:**

1. Register Online: www.AFGfundraising.com

2. Enter Your School Code (found on your parent letter)

3. Enter Student Information To Receive Your Unique Student ID



| Please enter | our school code | found on your par | ent letter. |
|--------------|-----------------|-------------------|-------------|
| School Code  | *               |                   |             |
|              |                 |                   |             |
| SUBMI        | r               |                   |             |

| Sign Up Today!