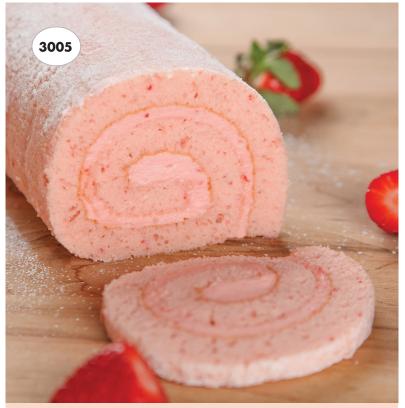

#### 3005 STRAWBERRY CHEESECAKE

Tarta de queso con fresas With cream cheese filling.

\$20.00 • 22 oz.