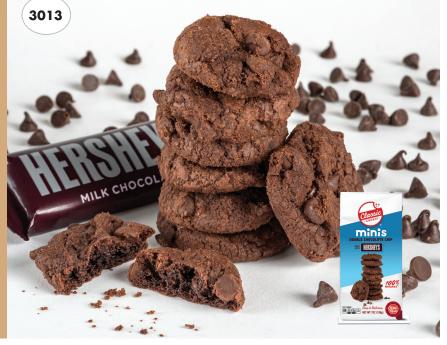

#### 3013 **DOUBLE CHOCOLATE CHIP** MADE WITH HERSHEY'S®

Doble chispa de chocolate hecho con Hershey's® Hershey's® chocolate chips unite with smooth, rich cocoa to create this decadent chocolate cookie. Chocolate lovers beware.

Two 7 oz. bags. \$20.00 • 14 oz.