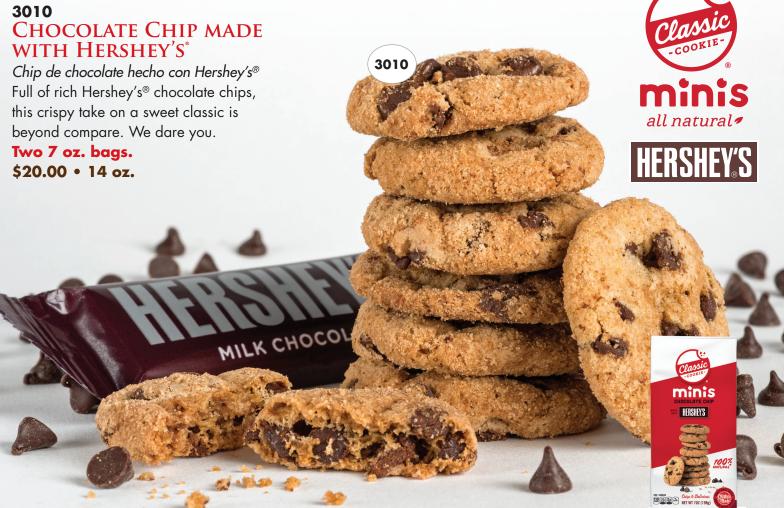

#### 3013 **DOUBLE CHOCOLATE CHIP** MADE WITH HERSHEY'S®

Doble chispa de chocolate hecho con Hershey's® Hershey's® chocolate chips unite with smooth, rich cocoa to create this decadent chocolate cookie. Chocolate lovers beware.

Two 7 oz. bags. \$20.00 • 14 oz.