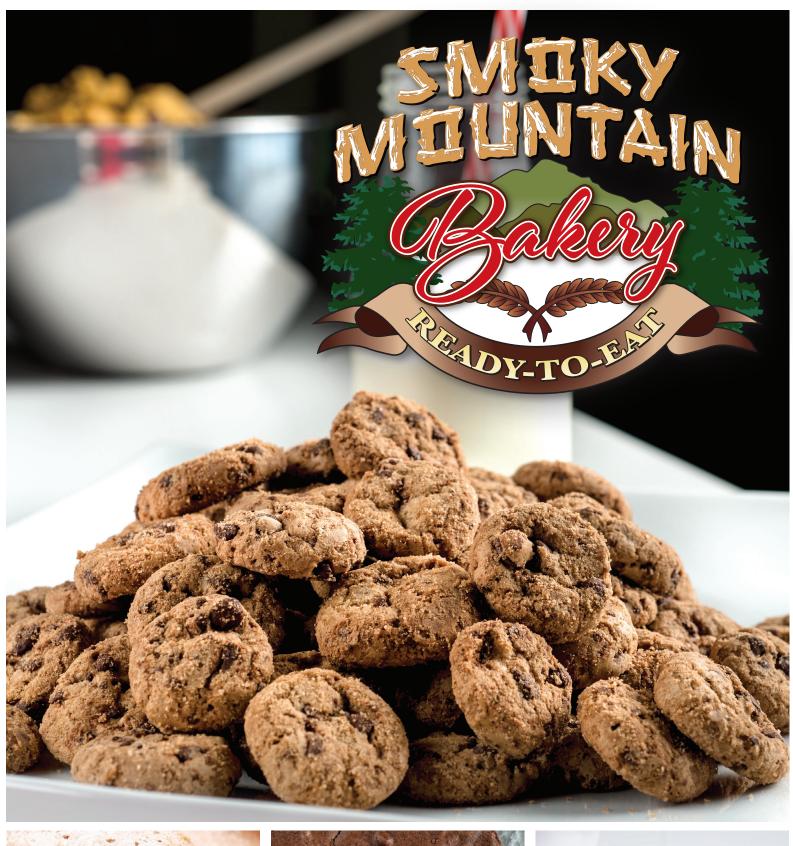

#### 3005 STRAWBERRY CHEESECAKE

Tarta de queso con fresas With cream cheese filling.

\$20.00 • 22 oz.

#### 3006 **CHOCOLATE**

Tarta de queso con fresas With creme filling.

\$20.00 • 22 oz.

## **3007** LEMON

Limón

With creme filling.

\$20.00 • 22 oz.