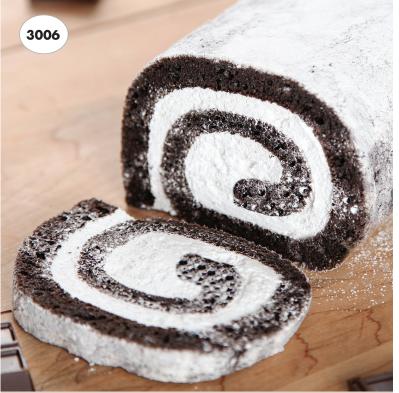

#### 3006 **CHOCOLATE**

Tarta de queso con fresas With creme filling.

\$20.00 • 22 oz.