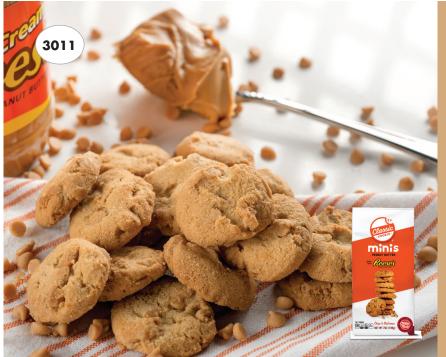

#### 3011

## PEANUT BUTTER MADE WITH REESE'S® PEANUT BUTTER CHIPS

Mantequilla de maní hecha con chips de mantequilla de maní Reese's®

Our peanut butter Classic Cookie® mini is the King of all, with crowns of Reese's® peanut butter chips through and through. Bow down Reese's® lovers.

Two 7 oz. bags.

\$20.00 • 14 oz.

Ready-to-Eat