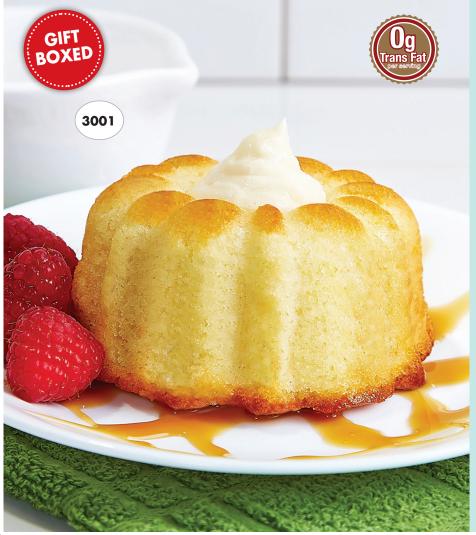

#### 3001 LEMON

Limór

Lemon Mini Souther Pudding Cake with Cream Cheese Topping.

#### Gift Boxed.

O Trans Fats • Serves 8

\$20.00 • (4) 4.5 oz. Mini-Cakes per Package