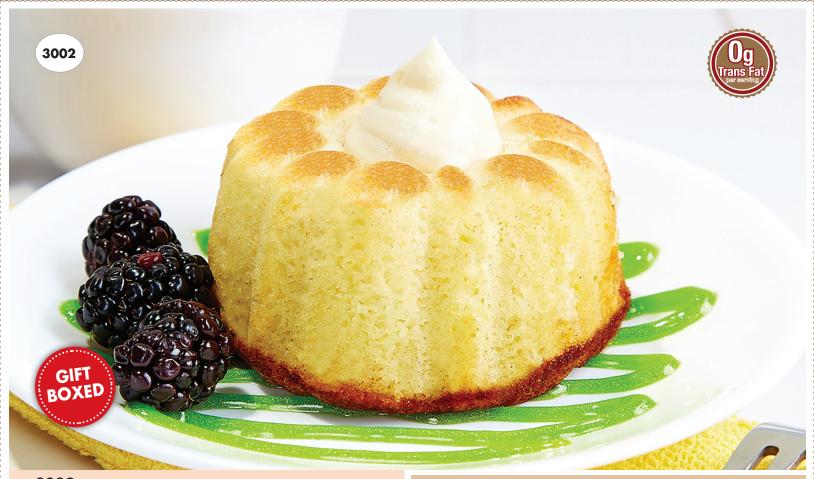

#### 3002 **CREAM CHEESE**

Queso Crema

Cream Cheese Mini Southern Pudding Cake with Cream Cheese Topping. **Gift Boxed.** 

O Trans Fats • Serves 8

\$20.00 • (4) 4.5 oz. Mini-Cakes per Package