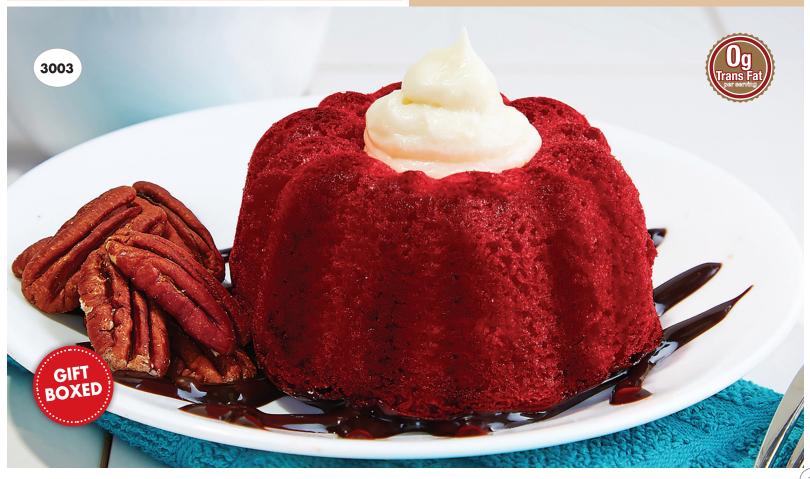

#### 3003 **RED VELVET**

Terciopelo Rojo

Red Velvet Mini Southern Pudding Cake with Cream Cheese Topping. Gift Boxed.

O Trans Fats • Serves 8

\$20.00 • (4) 4.5 oz. Mini-Cakes per Package

SMOKY MOUNTAIN BAKERY
Ready-to-Eat Cake Rolls