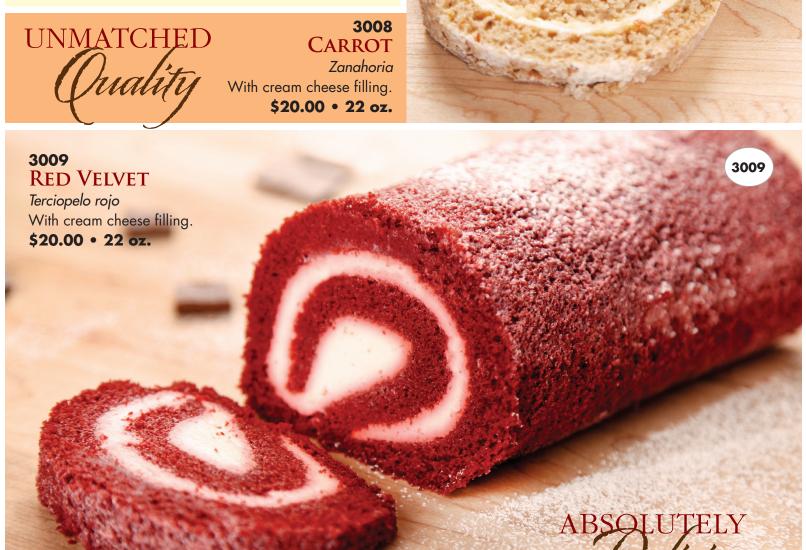

#### 3003 **RED VELVET**

Terciopelo Rojo

Red Velvet Mini Southern Pudding Cake with Cream Cheese Topping. Gift Boxed.

O Trans Fats • Serves 8

\$20.00 • (4) 4.5 oz. Mini-Cakes per Package

SMOKY MOUNTAIN BAKERY
Ready-to-Eat Cake Rolls