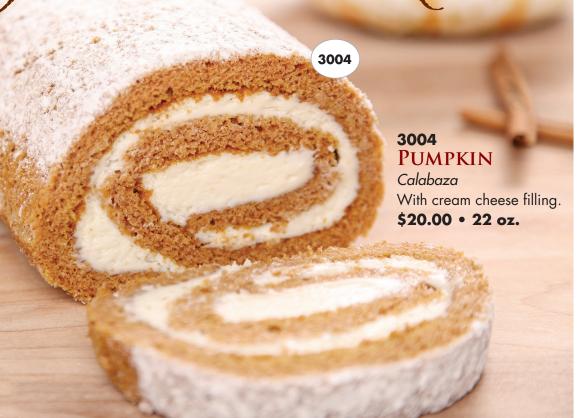

#### 3003 **RED VELVET**

Terciopelo Rojo

Red Velvet Mini Southern Pudding Cake with Cream Cheese Topping. Gift Boxed.

O Trans Fats • Serves 8

\$20.00 • (4) 4.5 oz. Mini-Cakes per Package

SMOKY MOUNTAIN BAKERY
Ready-to-Eat Cake Rolls